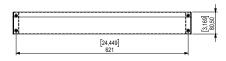

# FUNC MOBILE SHELF



# Functional & Stable

Func Mobile Shelf is an excellent place for accessories for your large display. It fits both Func Mobile and Func Mobile Motorized as well as Func Wall/Floor. The flexible design gives the opportunity to adjust the shelf height along the legs of the stand. When used on Func Mobile Motorized the shelf must be mounted after the display and with the motor legs in the lowest position to be sure the display cannot touch the shelf. Preferable mounting is on the back of stand.

### ▲ TECHNICAL DRAWING (MM/INCH)

C220006-1A & C220006-4A / FUNC MOBILE SHELF











#### ABOUT THE **PRODUCT**





#### ▲ GENERAL INFO

FINISH: Black or White MAXIMUM LOAD: 10 kg DIMENSIONS [MM]: 644x336 WARRANTY: 5 years.

## IDIMENSION AND WEIGHT

PACKAGE DIMENSION (WXHXD [MM]): 666x100x350 PACKAGE WEIGHT:

2,5 kg

#### ▲ SIMPLE ORDERING

ARTICLE NO .:

C220006-1A Func Mobile Shelf Black C220006-4A Func Mobile Shelf White





Func Mobile Shelf 2018-03-06 We reserve the right to introduce