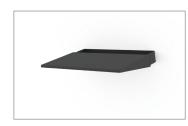

# FUNC MOBILE SHELF

# Functional & Stable

Func Mobile Shelf is an excellent place for accessories for your large display. It fits both Func Mobile and Func Mobile Motorized as well as Func Wall/Floor. The flexible design gives the opportunity to adjust the shelf height along the legs of the stand. When used on Func Mobile Motorized the shelf must be mounted after the display and with the motor legs in the lowest position to be sure the display cannot touch the shelf. Preferable mounting is on the back of stand.

#### ▲ GENERAL INFO

FINISH: Black or White MAXIMUM LOAD: 10 kg DIMENSIONS [MM]: 644x336 WARRANTY: 5 years.