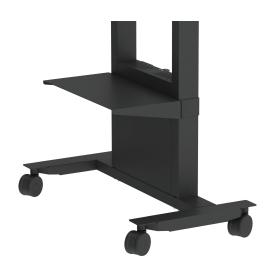

# Functional & Stable

Func Mobile Shelf is an excellent place for accessories for your large display. It fits both Func Mobile and Func Mobile Motorized as well as Func Wall/Floor. The flexible design gives the opportunity to adjust the shelf height along the legs of the stand. When used on Func Mobile Motorized the shelf must be mounted after the display and with the motor legs in the lowest position to be sure the display cannot touch the shelf. Preferable mounting is on the back of stand.