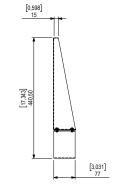

# FUNC MOBILE SHELF



# Functional & Stable

Func Mobile Shelf is an excellent place for accessories for your large display. It fits both Func Mobile and Func Mobile Motorized as well as Func Wall/Floor. The flexible design gives the opportunity to adjust the shelf height along the legs of the stand. When used on Func Mobile Motorized the shelf must be mounted after the display and with the motor legs in the lowest position to be sure the display cannot touch the shelf. Preferable mounting is on the back of stand.

### ▲ TECHNICAL DRAWING (MM/INCH)

C220006-1A & C220006-4A / FUNC MOBILE SHELF











#### ABOUT THE **PRODUCT**





#### ▲ GENERAL INFO

FINISH: Black or White MAXIMUM LOAD: 10 kg DIMENSIONS [MM]: 644x336 WARRANTY: 5 years.

## IDIMENSION AND WEIGHT

PACKAGE DIMENSION (WXHXD [MM]): 666x100x350 PACKAGE WEIGHT:

2,5 kg

#### ▲ SIMPLE ORDERING

ARTICLE NO .:

C220006-1A Func Mobile Shelf Black C220006-4A Func Mobile Shelf White





Func Mobile Shelf 2018-03-06 We reserve the right to introduce