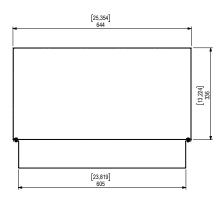

### ▲ TECHNICAL DRAWING (MM/INCH)

C220006-1A & C220006-4A / FUNC MOBILE SHELF

#### ▲ GENERAL INFO

FINISH: Black or White MAXIMUM LOAD: 10 kg DIMENSIONS [MM]: 644x336 WARRANTY: 5 years.