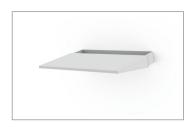

# FUNC MOBILE SHELF

# Functional & Stable

Func Mobile Shelf is an excellent place for accessories for your large display. It fits both Func Mobile and Func Mobile Motorized as well as Func Wall/Floor. The flexible design gives the opportunity to adjust the shelf height along the legs of the stand. When used on Func Mobile Motorized the shelf must be mounted after the display and with the motor legs in the lowest position to be sure the display cannot touch the shelf. Preferable mounting is on the back of stand.

#### ▲ GENERAL INFO

FINISH: Black or White MAXIMUM LOAD: 10 kg DIMENSIONS [MM]: 644x336 WARRANTY: 5 years.