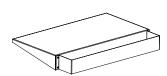

# FUNC MOBILE SHELF



# Functional & Stable

Func Mobile Shelf is an excellent place for accessories for your large display. It fits both Func Mobile and Func Mobile Motorized as well as Func Wall/Floor. The flexible design gives the opportunity to adjust the shelf height along the legs of the stand. When used on Func Mobile Motorized the shelf must be mounted after the display and with the motor legs in the lowest position to be sure the display cannot touch the shelf. Preferable mounting is on the back of stand.

### ▲ TECHNICAL DRAWING (MM/INCH)

C220006-1A & C220006-4A / FUNC MOBILE SHELF











#### ABOUT THE **PRODUCT**





#### ▲ GENERAL INFO

FINISH: Black or White MAXIMUM LOAD: 10 kg DIMENSIONS [MM]: 644x336 WARRANTY: 5 years.

## IDIMENSION AND WEIGHT

PACKAGE DIMENSION (WXHXD [MM]): 666x100x350 PACKAGE WEIGHT:

2,5 kg

#### ▲ SIMPLE ORDERING

ARTICLE NO .:

C220006-1A Func Mobile Shelf Black C220006-4A Func Mobile Shelf White





Func Mobile Shelf 2018-03-06 We reserve the right to introduce