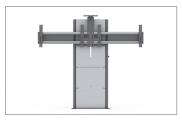

### ▲ GENERAL INFO

Finish: Aluminium/Antracite Grey

Maximum display weight: 2x60 kg

Horizontal VESA: 200 - 800 mm

Vertical VESA: 100 - 400 mm

Max width display: see template in technical drawing (page 2)

Security: The display can be locked with a locking screw (included) or padlock (not included) to increase personal safety and security from theft.

#### Stroke length: 500 mm

**Recommended display size:** from appr. 46" and up

Extensively pre-assembled for easy installation.

Motorized up and down travel (100 VAC – 240 VAC, 50/60 Hz)

Dedicated area for cables and peripherals

### ABOUT THE **PRODUCT**

- Perfect for large and heavy displays, or touch displays up to 2x60 kg.
- Quick and easy installation thanks to accurate pre-assembly.
- Stylish look of the installation, all cables and peripherals hidden inside.
- Max VESA 800 x 400 mm

furthermore, protected.

VESA max 800 x 400 mm.

Do you need to mount a large, heavy display or a touch display on a regular wall? With a quick, easy and stylish installation too?

The SMS Presence Wall/Floor Motorized VC makes it all possible, the perfect support in the conference room.

SMS Presence Wall/Floor Motorized VC combines our unique Presence solution which completely hides cables and peripherals inside the body of the stand, with a smart design that shifts the weight to the floor.

This ensures that the stand itself uses very little floor space and you can mount very heavy displays on a regular wall.