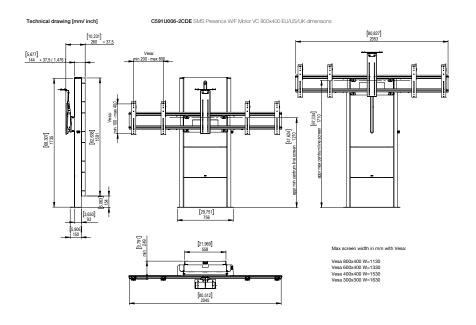

### ▲ GENERAL INFO

Finish: Aluminium/Antracite Grey

Maximum display weight: 2x60 kg

Horizontal VESA: 200 - 800 mm

Vertical VESA: 100 - 400 mm

Max width display: see template in technical drawing (page 2)

Security: The display can be locked with a locking screw (included) or padlock (not included) to increase personal safety and security from theft.

#### Stroke length: 500 mm

**Recommended display size:** from appr. 46" and up

Extensively pre-assembled for easy installation.

Motorized up and down travel (100 VAC – 240 VAC, 50/60 Hz)

Dedicated area for cables and peripherals

inside stand: 550 (W) x 380 (H) x 132 mm (D)

Protected design.

Patented height-adjustment system

Warranty: 2 years.