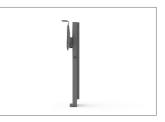

SMS Presence Wall/Floor Motorized VC combines our unique Presence solution which completely hides cables and peripherals inside the body of the stand, with a smart design that shifts the weight to the floor.

This ensures that the stand itself uses very little floor space and you can mount very heavy displays on a regular wall.

## ▲ USING LITTLE FLOOR SPACE