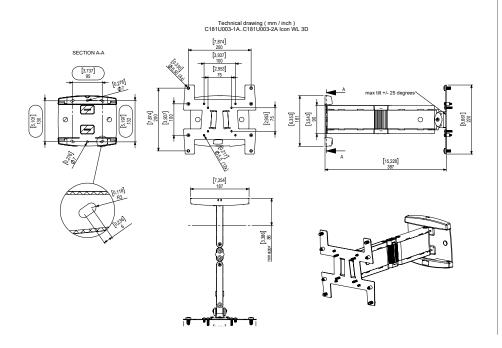

### ▲ TECHNICAL DRAWING (INCH/MM)

C181U003-1A / C181U003-2A ICON WL 3D

#### **▲** INFO

**Finish:** Aluminium/Black or Aluminium/Anthracite Grey.

Max load weight: 12 kg

VESA standard:  $75 \times 75 - 200 \times 200 \text{ mm}$ 

**Tilt/Swivel:** the display can be tilted +/- 25° and swiveled +/- 30° (depending on size of the display).

**Distance from wall:** 86 mm (when collapsed), 387 mm (fully extended).