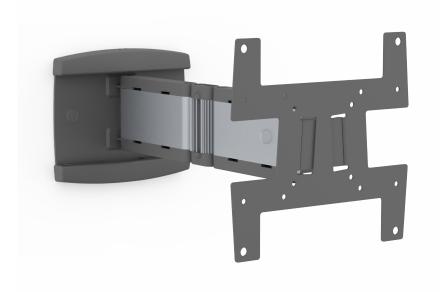

## Different points of view?

The SMS Icon WL 3D is an elegant way to extend the use of your display,regardless of architectural limitations of the room. The 3D arm can be adjusted almost any way you want. The SMS Icon WL 3D is the smallest and lightest of our 3D arms. Even though we have designed a thin, flat wall bracket it is still very safe and reliable, and carries displays up to 12 kg. The display can be extended as far as 38 centimetres from the wall, or flat against it. Choose one of two finishes: Aluminium/Black or Aluminium/Anthracite Grey. Fits VESA 200x200.

#### **▲** INFO

**Finish:** Aluminium/Black or Aluminium/Anthracite Grey.

Max load weight: 12 kg

VESA standard:  $75 \times 75 - 200 \times 200 \text{ mm}$ 

**Tilt/Swivel:** the display can be tilted +/- 25° and swiveled +/- 30° (depending on size of the display).