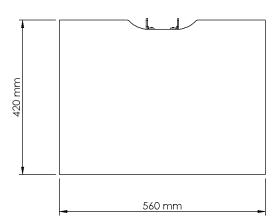

## SMS X SHELVES

INFO

• Finish: While, oak and walnut.

• Max. load: 20 kg.

**NOTE:** Can be placed at a freely chosen position along the column.

ART. NO

PD300005-PO PD300006-P0 PD300007-P0 **DESCRIPTION** 

SMS X Shelf White SMS X Shelf Oak SMS X Shelf Walnut