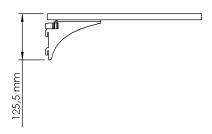

## SMS X SHELVES

INFO

• Finish: While, oak and walnut.

• Max. load: 20 kg.

**NOTE:** Can be placed at a freely chosen position along the column.

ART. NO

PD300005-PO PD300006-P0 PD300007-P0 **DESCRIPTION** 

SMS X Shelf White SMS X Shelf Oak SMS X Shelf Walnut