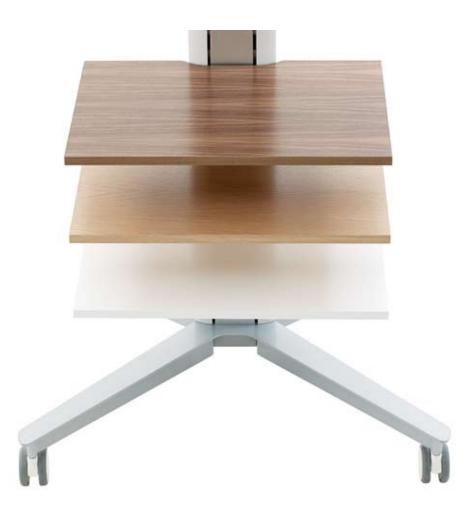

## SMS X SHELVES

When your presentation lies on several levels.

Your presentation will be more impressive if you maintain order over the equipment. Place your DVD player, laptop computer and other equipment onto shelves and brackets that have been designed for the Flatscreen brackets of the X-series. Choose between different materials, designs, dimensions and finishes.

## SMS X SHELVES

INFO

• Finish: While, oak and walnut.

• Max. load: 20 kg.

**NOTE:** Can be placed at a freely chosen position along the column.

ART. NO

PD300005-PO PD300006-P0 PD300007-P0 **DESCRIPTION** 

SMS X Shelf White SMS X Shelf Oak SMS X Shelf Walnut