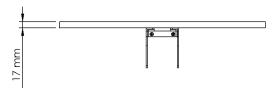

## SMS X SHELVES

INFO

• Finish: While, oak and walnut.

• Max. load: 20 kg.

**NOTE:** Can be placed at a freely chosen position along the column.

ART. NO

PD300005-PO PD300006-P0 PD300007-P0 **DESCRIPTION** 

SMS X Shelf White SMS X Shelf Oak SMS X Shelf Walnut