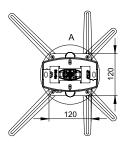

#### Included:

The SMS Projector Precision M Unislide, PP100250. The unislide has six arms in different lenghts and is also suitable for projectors with a smaller hole pattern.

A white cover plate is included. It is mounted last, when all cables are in place, for simple and nice-looking installation.