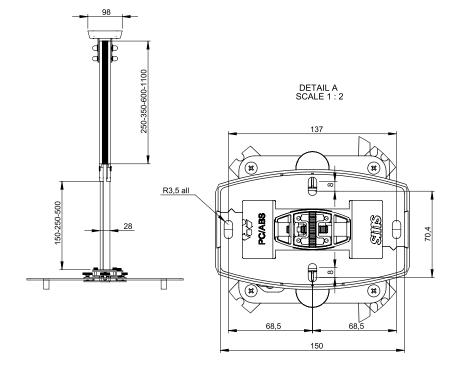

#### Included:

The SMS Projector Precision M Unislide, PP100250. The unislide has six arms in different lenghts and is also suitable for projectors with a smaller hole pattern.

A white cover plate is included. It is mounted last, when all cables are in place, for simple and nice-looking installation.