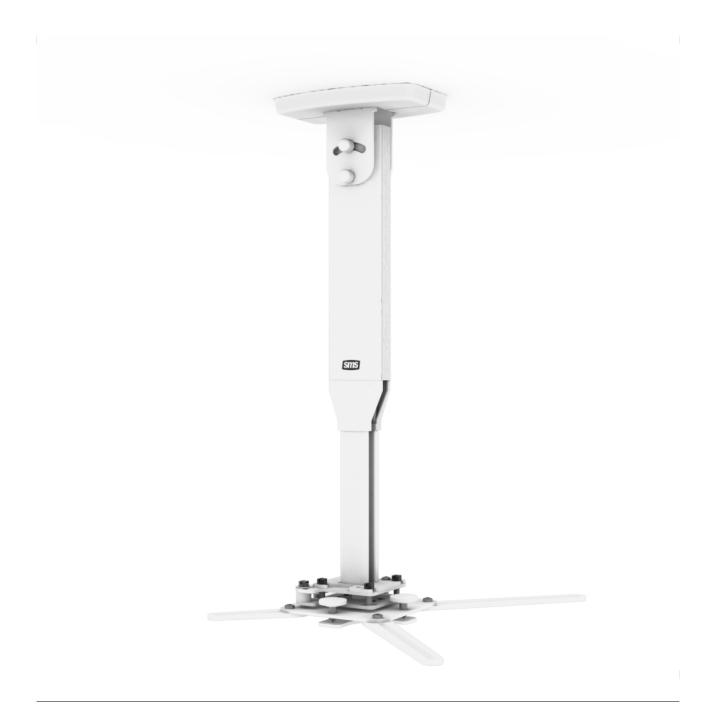

# Keeps heavy projectors in the right position at any height.

Extend the telescopic arm to a freely chosen length and adjust the image simply and accurately with the aid of the ingenious joint, which can hold heavy projectors secure in the selected position. Fine adjustment, including tilt, is made directly at the projector bracket, without the need for any tools. This minimises the need for image adjustment using the projector, and gives significantly more rapid and easier installation. Cables are concealed in the cable holder of the column and a white cover plate is mounted last, when all cables are in place, for simple and nice-looking installation. Delivered with a universal slide that can be used with most heavy projectors.

A very stable solution that is also easy to service. Available in four versions that measure, when fully extended, 535, 735, 1235 and 1735 mm, respectively.