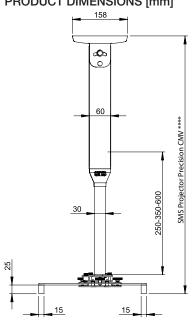

# PRODUCT DIMENSIONS [mm]

A very stable solution that is also easy to service. Available in four versions that measure, when fully extended, 535, 735, 1235 and 1735 mm, respectively.

## **INFO**

Finish: White

Maximum weight projector: 20 kg

Minimum weight projector: can vary, depending on the hole

pattern on the backside of the projector.

Length: 385-535, 485-735, 735-1235 and 1235-1735 mm