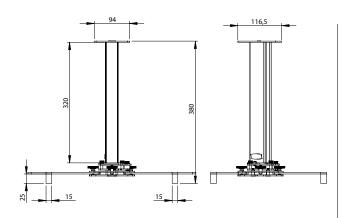

A very stable solution that is also easy to service. Available in three lengths: a shorter version of length 110 mm, which cannot be cut to length, length 380 mm that can be cut down by as much as 170 mm and a 1000 mm length that can be cut 790 mm.

INFO

Finish: white

Maximum weight projector: 20 kg

Minimum weight projector: can vary, depending on the hole pattern on the backside of the projector.

Weight: 1 - 3 kg

Lengths: 110 mm (cannot be cut), 380 mm (can be cut down 170 mm) and 1000 mm (can be cut down 790 mm). Fine adjustment: fine adjustment does not require any tools.

#### PRODUCT DIMENSIONS [mm]