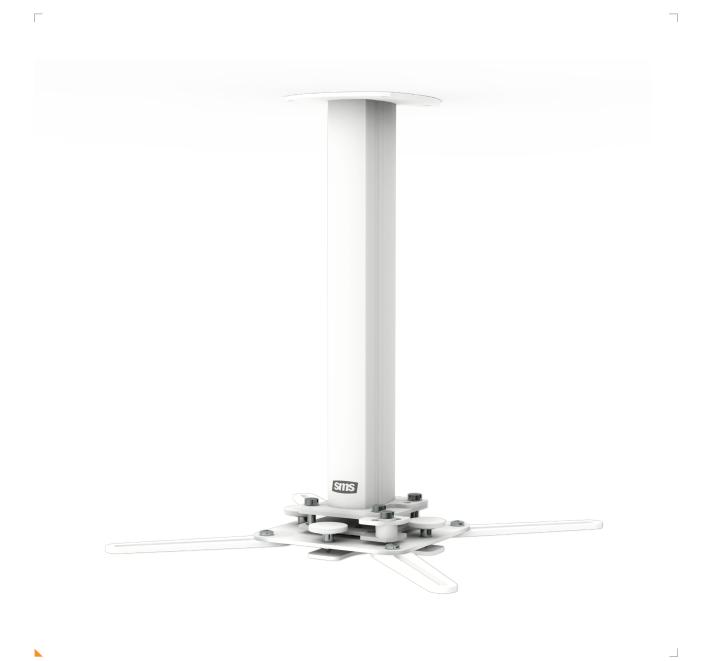

### A secure position for heavy projectors.

Adjust the image simply and accurately with the aid of the ingenious joint, which can hold heavy projectors secure in the selected position. Fine adjustment, including tilt, is made directly at the projector bracket, without the need for any tools. This minimizes the need for image adjustment using the projector, and gives significantly more rapid and easier installation. Cables are effectively concealed in the cable holder of the column and a white cover plate is mounted last, when all cables are in place, for simple and nice-looking installation. Delivered with a universal slide that can be used with most heavy projectors.

#### Included:

The SMS Projector Precision M Unislide, PP100250. The unislide has six arms in different lenghts and is also suitable for projectors with a smaller hole pattern.

A white cover plate is included. It is mounted last, when all cables are in place, for simple and nice-looking installation.