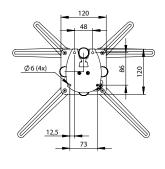

or: 20 kg

Minimum weight projector: can vary, depending on the hole pattern on the backside of the projector.

Weight: 1 - 3 kg

Lengths: 110 mm (cannot be cut), 380 mm (can be cut down 170 mm) and 1000 mm (can be cut down 790 mm). Fine adjustment: fine adjustment does not require any tools.

#### Included:

The SMS Projector Precision M Unislide, PP100250. The unislide has six arms in different lenghts and is also suitable for projectors with a smaller hole pattern.

A white cover plate is included. It is mounted last, when all cables are in place, for simple and nice-looking installation.

#### PRODUCT DIMENSIONS [mm]





## ART. NO.

PP140001 PP140002 PP140003

#### **DESCRIPTION**

SMS Projector Precision CM F 110 SMS Projector Precision CM F 380 SMS Projector Precision CM F 1000