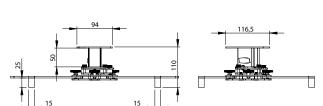

A very stable solution that is also easy to service. Available in three lengths: a shorter version of length 110 mm, which cannot be cut to length, length 380 mm that can be cut down by as much as 170 mm and a 1000 mm length that can be cut 790 mm.

INFO

Finish: white

Maximum weight projector: 20 kg

Minimum weight projector: can vary, depending on the hole pattern on the backside of the projector.

Weight: 1 - 3 kg

Lengths: 110 mm (cannot be cut), 380 mm (can be cut down 170 mm) and 1000 mm (can be cut down 790 mm). Fine adjustment: fine adjustment does not require any tools.

#### PRODUCT DIMENSIONS [mm]