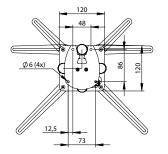

#### Included:

The SMS Projector Precision M Unislide, PP100250. The unislide has six arms in different lenghts and is also suitable for projectors with a smaller hole pattern.

A white cover plate is included. It is mounted last, when all cables are in place, for simple and nice-looking installation.

#### PRODUCT DIMENSIONS [mm]