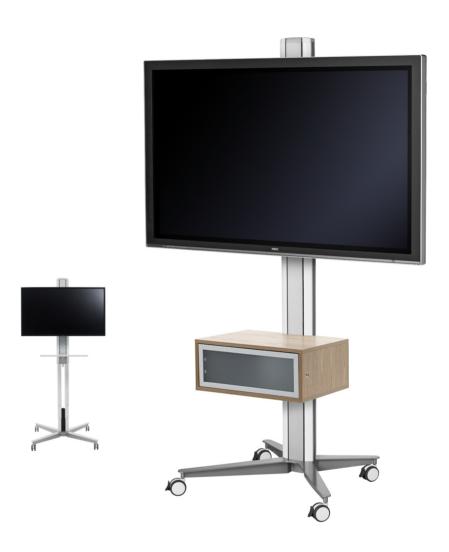

# SMS FLATSCREEN **X** FH M605/1105/1455/1955

Easy to place, easy to use.

This is a very flexible solution mounted on wheels that allows the screen to be mounted in both a vertical and horizontal position. The bracket can be fitted with electrical power sockets (available as an option) and it is easy to add shelves and cabinets for DVDs and other peripherals.

The X series is characterised by clean and refined features. The cable holder, for example, into which it is easy to place all cables by hand. The surface finish has also been given extra attention.

### INFO

- Finish: A/W (Aluminium/white).
- Max. load: 50 kg/screen. The optional accessory SMS X H+ Unislide enables the bracket to bear up to 100 kg/screen. Length (column): 1105, 1455 or 1955 mm.

| ARI. NO     | DESCRIPTION                   |
|-------------|-------------------------------|
| PD031001-P0 | SMS Flatscreen X FH M1105 A/W |
| PD031002-P0 | SMS Flatscreen X FH M1455 A/W |
| PD031003-P0 | SMS Flatscreen X FH M1955 A/W |

### **ACCESSORIES:**

DeliveredasstandardwithourUnislide-SMSXHUnislide, whichcanbeusedwithalNESAstandardsfrom200x200to 800x400mm.(Screens-40-55").TheSMSXH+Unislides available as an option. This can be used with all VESA standards from 200 x 200 to 1200 x 700 mm. (Screens ~60-80").