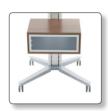

| PD100001<br>PD100002<br>PD100003 | SMSPowerSocketEU(Schuko)<br>SMSPowerSocketCH<br>SMSPowerSocketUK |
|----------------------------------|------------------------------------------------------------------|
| PD210002                         | SMSXH+Unislide*                                                  |
| PD300005-P0                      | SMS X Shelf White*                                               |
| PD300006-P0                      | SMS X Shelf Oak*                                                 |
| PD300007-P0                      | SMS X Shelf Walnut*                                              |
| PD400001                         | SMS X Media Box White*                                           |
| PD400003                         | SMS X Media Box Oak*                                             |
| PD400004                         | SMS X Media Box Walnut*                                          |
| PD410001                         | SMS X Media Box Rack Accessory*                                  |

<sup>\*</sup>More info in separate data sheet.

All peripheral equipment readily available using practical accessories such as shelves and cabinets.

Electrical power sockets can be mounted at the rear.