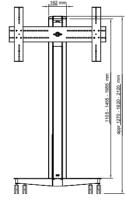

# SMS FLATSCREEN **X** FH M605/1105/1455/1955

Easy to place, easy to use.

This is a very flexible solution mounted on wheels that allows the screen to be mounted in both a vertical and horizontal position. The bracket can be fitted with electrical power sockets (available as an option) and it is easy to add shelves and cabinets for DVDs and other peripherals.

### INFO

- Finish: A/W (Aluminium/white).
- Max. load: 50 kg/screen. The optional accessory SMS X H+ Unislide enables the bracket to bear up to 100 kg/screen. Length (column): 1105, 1455 or 1955 mm.

| ARI. NO     | DESCRIPTION                   |
|-------------|-------------------------------|
| PD031001-P0 | SMS Flatscreen X FH M1105 A/W |
| PD031002-P0 | SMS Flatscreen X FH M1455 A/W |
| PD031003-P0 | SMS Flatscreen X FH M1955 A/W |