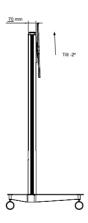

# SMS FLATSCREEN **X** FH M605/1105/1455/1955

Easy to place, easy to use.

This is a very flexible solution mounted on wheels that allows the screen to be mounted in both a vertical and horizontal position. The bracket can be fitted with electrical power sockets (available as an option) and it is easy to add shelves and cabinets for DVDs and other peripherals.

The X series is characterised by clean and refined features. The cable holder, for example, into which it is easy to place all cables by hand. The surface finish has also been given extra attention.