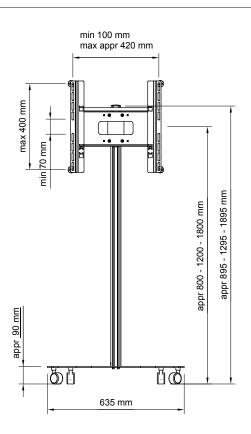

## INFO

- Color: Aluminum/Black.
- Max size: 49"
- Maxload:30kg
- Maxsize of screen (hole pattern): 400x400 mm.
- Tilt/Swivel:Thescreencanbetilted-3/+12°andswiveled+/-45°.
- Adjustable: The screen can be raised or lowered variously along the pillar.

Optional: Angled Shelves. SMS Shelves. For adding an additional screen SMS Flatscreen M ST Kit.

Unislide included: SMS Flatscreen M Unislide. Supports vesa standard: 75x75/100x100/100x200/200x200/400x200/400x400 mm.