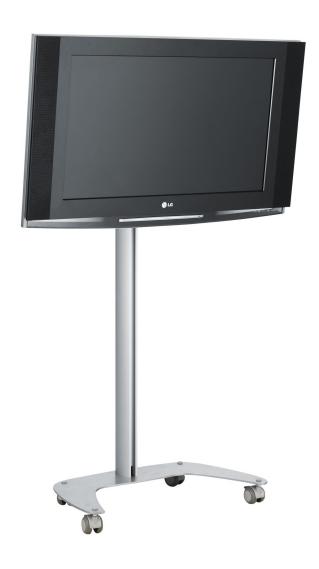

# Moving pictures.

The SMS Flatscreen FM MST is a clean-lined and attractive floor stand on wheels. This makes the screen easy to move around to wherever you need. The stand can hold screens up to 30 kg and the screen can also be tilted and swiveled. The SMS Flatscreen FM MST can also feature practical shelving, which is available in different styles and designs. This bracket presents the pictures wherever it suits you best.

## INFO

- Color: Aluminum/Black.
- Max size: 49"
- Maxload:30kg
- Maxsize of screen (hole pattern): 400x400 mm.
- Tilt/Swivel:Thescreencanbetilted-3/+12°andswiveled+/-45°.
- Adjustable: The screen can be raised or lowered variously along the pillar.