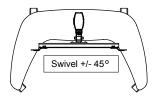

## INFO

- Color: Aluminum/Black.
- Max size: 49"
- Maxload:30kg
- Maxsize of screen (hole pattern): 400x400 mm.
- Tilt/Swivel:Thescreencanbetilted-3/+12°andswiveled+/-45°.
- Adjustable: The screen can be raised or lowered variously along the pillar.