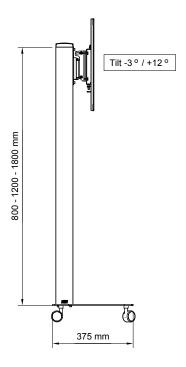

## INFO

- Color: Aluminum/Black.
- Max size: 49"
- Maxload:30kg
- Maxsize of screen (hole pattern): 400x400 mm.
- Tilt/Swivel:Thescreencanbetilted-3/+12°andswiveled+/-45°.
- Adjustable: The screen can be raised or lowered variously along the pillar.