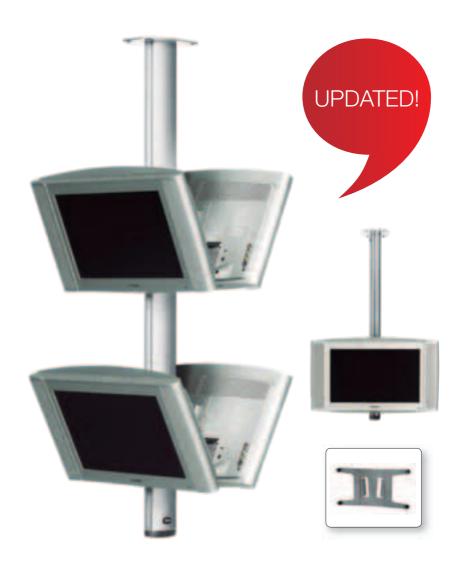

# SMS FLATSCREEN CL ST400/800/1200/1800

Things are looking up.

The SMS Flatscreen CL ST can hold eight lighter screens hanging from the ceiling. This is an attractive and elegant ceiling mounted bracket that will do your display justice. It can also feature a combination of screens and shelves (optional) mounted on to the bracket to offer multiple possibilities for your display.

#### INFO

- Color: Aluminum/black.
- Max load: 15 kg (for each screen).
- Length: 400, 800, 1200 and 1800 mm.
- Swivel & Tilt: The screens can be swiveled approx +/- 15° and tilted 25° forward (depending on the size of screen).

Optional: Extra Swivel & Tilt handles (page 6:K2) needed for each additional screen. Extra 3D arm: 6:A1.

**Unislide included:** SMS Flatscreen L Unislide (see page 1:U3 for more info). Supports Vesa standard: 75x75/100x100/200x100 mm.