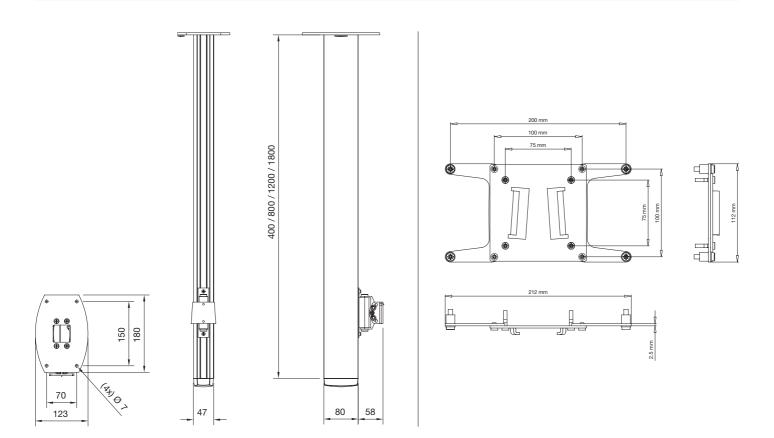

#### INFO

- Color: Aluminum/black.
- Max load: 15 kg (for each screen).
- Length: 400, 800, 1200 and 1800 mm.
- Swivel & Tilt: The screens can be swiveled approx +/- 15° and tilted 25° forward (depending on the size of screen).

Optional: Extra Swivel & Tilt handles (page 6:K2) needed for each additional screen. Extra 3D arm: 6:A1.

**Unislide included:** SMS Flatscreen L Unislide (see page 1:U3 for more info). Supports Vesa standard: 75x75/100x100/200x100 mm.