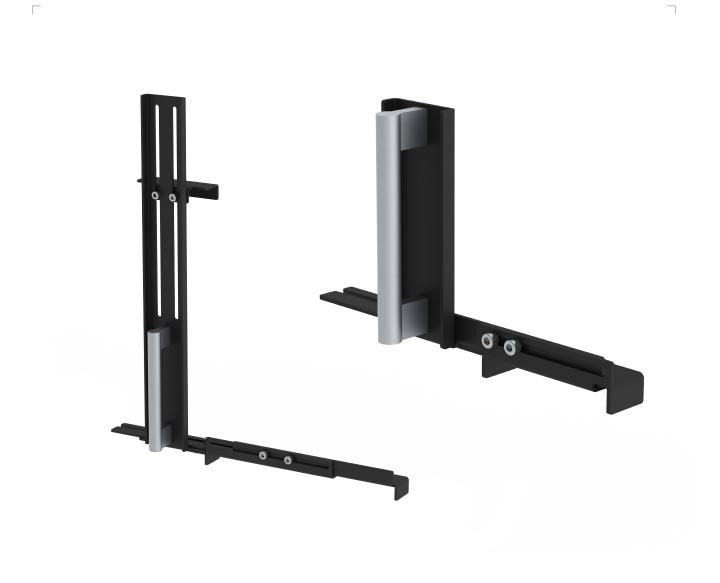

## Easy and flexible installation.

The installation tool SMS Multi Display Wall Ace Spacers makes it easy to mount displays from 55-60" edge-to-edge.

When mounting displays in landscape mode, the PW111002 is used to facilitate precise location of the wall frames relative to each other, in both horizontal and vertical directions. When mounting displays in portrait mode, the PW111003 provides help with the precise location of the wall frames relative to each other in the horizontal direction. Consult the product manual for further information. The tool is not required for mounting displays smaller than 55".

The tool is not required for mounting displays smaller than 55".

ART. NO.

PW111002 PW111003 **DESCRIPTION** 

SMS MDW Ace Spacer Landscape SMS MDW Ace Spacer Portrait