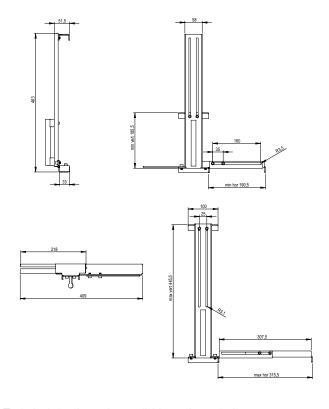

ach other, in both horizontal and vertical directions. When mounting displays in portrait mode, the PW111003 provides help with the precise location of the wall frames relative to each other in the horizontal direction. Consult the product manual for further information. The tool is not required for mounting displays smaller than 55".

**INFO** 

Finish: Black. Weight: 1,7 kg

Versions: Two different versions, one for installing video walls in landscape mode (PW111002) and one for portrait mode (PW111003).

For further instructions see the manual for PW111001/  $PW111011. \label{eq:pw111011}$ 

The tool is not required for mounting displays smaller than 55".

ART. NO.

PW111002 PW111003 **DESCRIPTION** 

SMS MDW Ace Spacer Landscape SMS MDW Ace Spacer Portrait

## PRODUCT DIMENSIONS [mm]



Technical drawings also avaliable on the website.