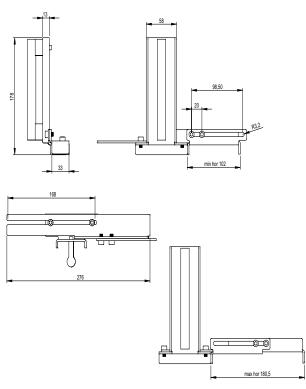

. When mounting displays in portrait mode, the PW111003 provides help with the precise location of the wall frames relative to each other in the horizontal direction. Consult the product manual for further information. The tool is not required for mounting displays smaller than 55".

**INFO** 

Finish: Black. Weight: 1,7 kg

Versions: Two different versions, one for installing video walls in landscape mode (PW111002) and one for portrait mode (PW111003).

For further instructions see the manual for PW111001/  $PW111011. \label{eq:pw111011}$ 

The tool is not required for mounting displays smaller than 55".

ART. NO.

PW111002 PW111003 **DESCRIPTION** 

SMS MDW Ace Spacer Landscape SMS MDW Ace Spacer Portrait

## PRODUCT DIMENSIONS [mm]



Technical drawings also avaliable on the website.