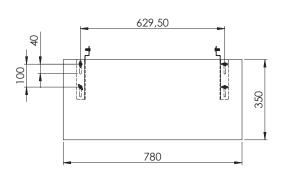

## INFO

- Finish: Anthracite Grey
- Size: width 780 x height 16 x depth 350 mm
- Max. load: 12 kg
- Warranty: 5 years

The SMS Presence Shelf has a slim design that fits perfectly with the Presence series. An excellent place for accessories for your large display. SMS Presence is a series of mounts designed for large, heavy displays and touchscreens, with a highly stable, patented design. Stylish and classy from all sides, they may well be placed in the middle of the room. Cables and peripherals for the media equipment are easily covered inside the unit.

ART. NO. DESCRIPTION

PR100002-P0 SMS Presence Shelf+Consol

Technical drawing (mm)
PR100002-P0./ SMS Presence Shelf