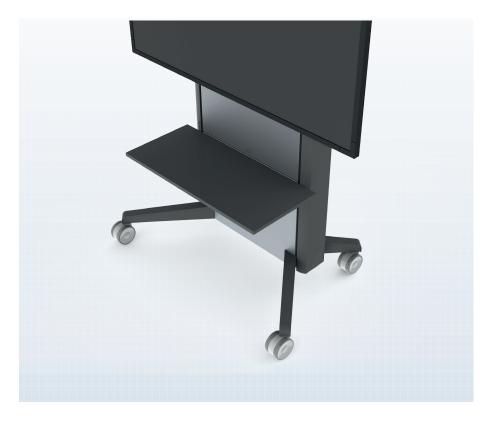

## **SMS PRESENCE SHELF**

## INFO

- Finish: Anthracite Grey
- Size: width 780 x height 16 x depth 350 mm
- Max. load: 12 kg
- Warranty: 5 years

The SMS Presence Shelf has a slim design that fits perfectly with the Presence series. An excellent place for accessories for your large display. SMS Presence is a series of mounts designed for large, heavy displays and touchscreens, with a highly stable, patented design. Stylish and classy from all sides, they may well be placed in the middle of the room. Cables and peripherals for the media equipment are easily covered inside the unit.