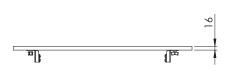

## INFO

- Finish: Anthracite Grey
- Size: width 780 x height 16 x depth 350 mm
- Max. load: 12 kg
- Warranty: 5 years

The SMS Presence Shelf has a slim design that fits perfectly with the Presence series. An excellent place for accessories for your large display. SMS Presence is a series of mounts designed for large, heavy displays and touchscreens, with a highly stable, patented design. Stylish and classy from all sides, they may well be placed in the middle of the room. Cables and peripherals for the media equipment are easily covered inside the unit.

ART. NO. DESCRIPTION

PR100002-P0 SMS Presence Shelf+Consol

Technical drawing (mm)
PR100002-P0./ SMS Presence Shelf