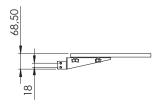

## INFO

- Finish: Anthracite Grey
- Size: width 780 x height 16 x depth 350 mm
- Max. load: 12 kg
- Warranty: 5 years

The SMS Presence Shelf has a slim design that fits perfectly with the Presence series. An excellent place for accessories for your large display. SMS Presence is a series of mounts designed for large, heavy displays and touchscreens, with a highly stable, patented design. Stylish and classy from all sides, they may well be placed in the middle of the room. Cables and peripherals for the media equipment are easily covered inside the unit.

ART. NO. DESCRIPTION

PR100002-P0 SMS Presence Shelf+Consol

Technical drawing (mm)
PR100002-P0./ SMS Presence Shelf