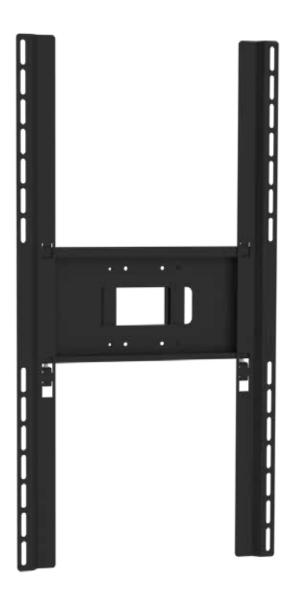

## SMS FLATSCREEN H2 UNISLIDE VERTICAL

## Great for portrait.

Mount your screen in portrait mode – this universal slide is the link you need between the screen and the bracket. The slide can be used with most large screens, and can be easily transferred between many of our brackets and attachments for heavy screens. Choose between silver and black, both with tilt function.

INFO

• Finish: Silver or black.

• Max. load: 50 kg

ART. NO PL210240 PL210241 **DESCRIPTION** 

SMS Flatscreen H2 Unislide Vertical Black SMS Flatscreen H2 Unislide Vertical Silver

Suitable for VESA standards: 200x200-800x400 mm, in portrait mode.