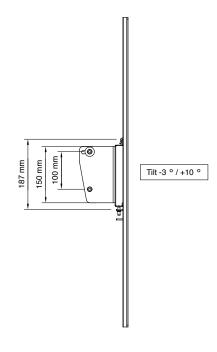

INFO

• Finish: Silver or black.

• Max. load: 50 kg

ART. NO PL210240 PL210241 **DESCRIPTION** 

SMS Flatscreen H2 Unislide Vertical Black SMS Flatscreen H2 Unislide Vertical Silver

Suitable for VESA standards: 200x200-800x400 mm, in portrait mode.