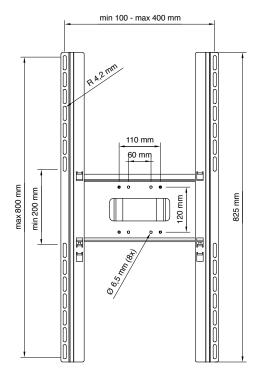

INFO

• Finish: Silver or black.

• Max. load: 50 kg

ART. NO PL210240 PL210241 **DESCRIPTION** 

SMS Flatscreen H2 Unislide Vertical Black SMS Flatscreen H2 Unislide Vertical Silver

Suitable for VESA standards: 200x200-800x400 mm, in portrait mode.

Suitable for use with the complete SMS Flatscreen H-series except for the SMS Flatscreen CH STD. Not suitable for use with the X-series.

**NB!** On our website, www.smartmediasolutions.se, you can find out if your screen is compatible with our brackets.