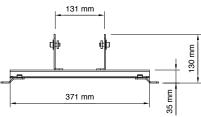

INFO

• Finish: Silver or black.

• Max. load: 50 kg

ART. NO PL210240 PL210241 **DESCRIPTION** 

SMS Flatscreen H2 Unislide Vertical Black SMS Flatscreen H2 Unislide Vertical Silver

Suitable for VESA standards: 200x200-800x400 mm, in portrait mode.