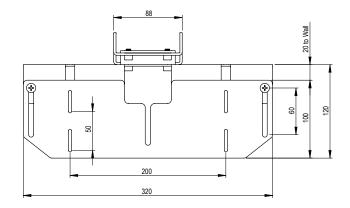

## - mounted on a bracket or the wall

A thin and elegant shelf that gives the impression that the video camera is directly attached to the display. In addition, it has extensive adjustment possibilities both vertically and depthwise. The shelf can be used with the X-series of brackets

or with a column for direct attachment to the wall (in this case, simply remove the accompanying column attachment). Particularly discrete when used with black displays. Maximum load 3 kg.

INFO

• Finish: Black

• Maximum load: 3 kg.

- Weight: 1.5 kg.
- Thin and flexible.
- The depth position can be adjusted, and the height on the column.
- Equally suitable for mounting onto the X-series column, or directly onto the wall.
- 5-year guarantee.