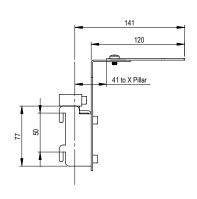

## - mounted on a bracket or the wall

A thin and elegant shelf that gives the impression that the video camera is directly attached to the display. In addition, it has extensive adjustment possibilities both vertically and depthwise. The shelf can be used with the X-series of brackets

or with a column for direct attachment to the wall (in this case, simply remove the accompanying column attachment). Particularly discrete when used with black displays. Maximum load 3 kg.

INFO

• Finish: Black

• Maximum load: 3 kg.

- Weight: 1.5 kg.
- Thin and flexible.
- The depth position can be adjusted, and the height on the column.
- Equally suitable for mounting onto the X-series column, or directly onto the wall.
- 5-year guarantee.