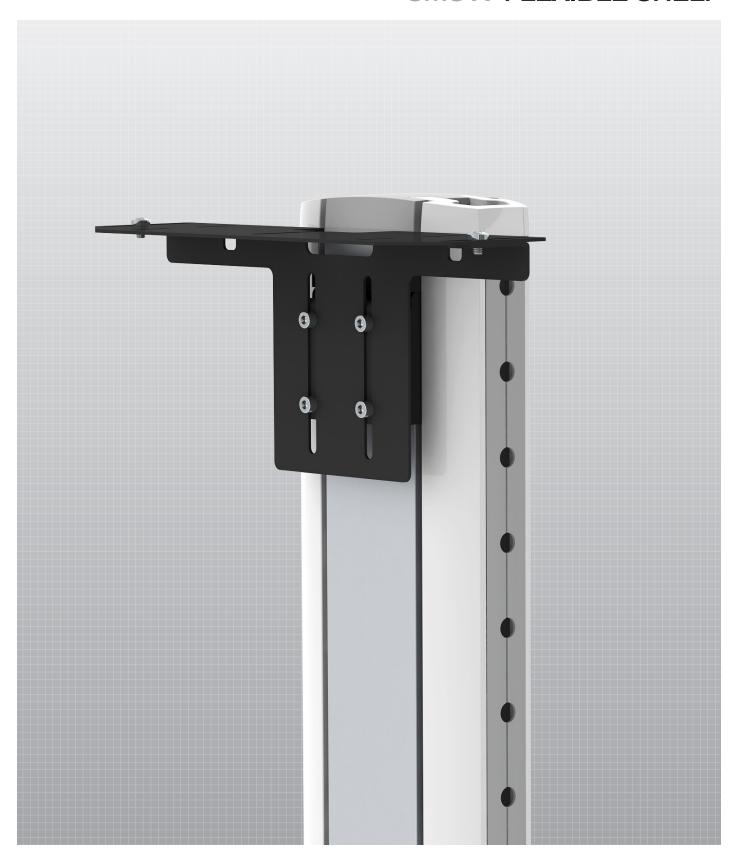

## - mounted on a bracket or the wall

A thin and elegant shelf that gives the impression that the video camera is directly attached to the display. In addition, it has extensive adjustment possibilities both vertically and depthwise. The shelf can be used with the X-series of brackets

or with a column for direct attachment to the wall (in this case, simply remove the accompanying column attachment). Particularly discrete when used with black displays. Maximum load 3 kg.

INFO

• Finish: Black

• Maximum load: 3 kg.

- Weight: 1.5 kg.
- Thin and flexible.
- The depth position can be adjusted, and the height on the column.
- Equally suitable for mounting onto the X-series column, or directly onto the wall.
- 5-year guarantee.