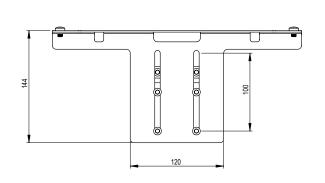

## - mounted on a bracket or the wall

A thin and elegant shelf that gives the impression that the video camera is directly attached to the display. In addition, it has extensive adjustment possibilities both vertically and depthwise. The shelf can be used with the X-series of brackets

or with a column for direct attachment to the wall (in this case, simply remove the accompanying column attachment). Particularly discrete when used with black displays. Maximum load 3 kg.

INFO

• Finish: Black

• Maximum load: 3 kg.

- Weight: 1.5 kg.
- Thin and flexible.
- The depth position can be adjusted, and the height on the column.
- Equally suitable for mounting onto the X-series column, or directly onto the wall.
- 5-year guarantee.