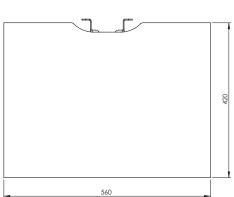

## SMS X WALL SHELF WHITE

INFO

ART. NO

DESCRIPTION

PD300014-P0 SMS X Wall Shelf White incl Wall Consol White

• Finish: white

- Maximum load: 10 kg
- Dimensions: 420 x 560 mm (shelf usable space).
- Wall shelf for DVD-player, computer or video conferencing equipment.
- Complete with shelf, console and fittings for simple attachment directly onto the wall, preferably close to the screen/video conferencing equipment.
- Shelf and console painted white with a polished finish.