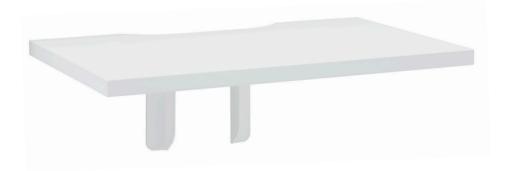

## SMS X WALL SHELF WHITE

On the wall - out of the way.

Position DVD-player, computer or video conferencing such that nothing is in the way. This wall-mounted shelf is delivered complete with console. Both the shelf and the console are painted in white with a polished finish. Maximum load: 10 kg.

## SMS X WALL SHELF WHITE

INFO

ART. NO

DESCRIPTION

PD300014-P0 SMS X Wall Shelf White incl Wall Consol White

• Finish: white

- Maximum load: 10 kg
- Dimensions: 420 x 560 mm (shelf usable space).
- Wall shelf for DVD-player, computer or video conferencing equipment.
- Complete with shelf, console and fittings for simple attachment directly onto the wall, preferably close to the screen/video conferencing equipment.
- Shelf and console painted white with a polished finish.