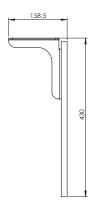

## SMS X WALL SHELF WHITE

INFO

ART. NO

DESCRIPTION

PD300014-P0 SMS X Wall Shelf White incl Wall Consol White

• Finish: white

- Maximum load: 10 kg
- Dimensions: 420 x 560 mm (shelf usable space).
- Wall shelf for DVD-player, computer or video conferencing equipment.
- Complete with shelf, console and fittings for simple attachment directly onto the wall, preferably close to the screen/video conferencing equipment.
- Shelf and console painted white with a polished finish.