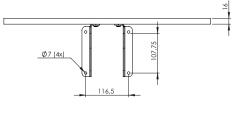

## SMS X WALL SHELF WHITE

INFO

ART. NO

DESCRIPTION

PD300014-P0 SMS X Wall Shelf White incl Wall Consol White

• Finish: white

- Maximum load: 10 kg
- Dimensions: 420 x 560 mm (shelf usable space).
- Wall shelf for DVD-player, computer or video conferencing equipment.
- Complete with shelf, console and fittings for simple attachment directly onto the wall, preferably close to the screen/video conferencing equipment.
- Shelf and console painted white with a polished finish.