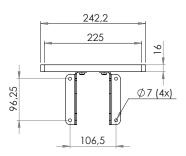

## SMS X CONFERENCE CAMERA SHELF WALL

**INFO** 

ART. NO PD300012-P0 **DESCRIPTION** 

SMS X Conference Camera Shelf Wall

• Finish: white

 Maximum load: 8 kg • Dimensions: 242 x 253 mm (shelf usable space).

- Wall-shelf for codec, codec/video camera or other electronic conferencing equipment.
- Complete with shelf, console and fittings for simple attachment directly onto the wall, preferably close to the screen/video conferencing equipment.
- · Shelf and console painted white and polished.