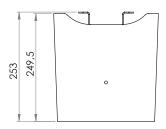

## SMS X CONFERENCE CAMERA SHELF WALL

**INFO** 

ART. NO PD300012-P0 **DESCRIPTION** 

SMS X Conference Camera Shelf Wall

• Finish: white

 Maximum load: 8 kg • Dimensions: 242 x 253 mm (shelf usable space).

- Wall-shelf for codec, codec/video camera or other electronic conferencing equipment.
- Complete with shelf, console and fittings for simple attachment directly onto the wall, preferably close to the screen/video conferencing equipment.
- · Shelf and console painted white and polished.