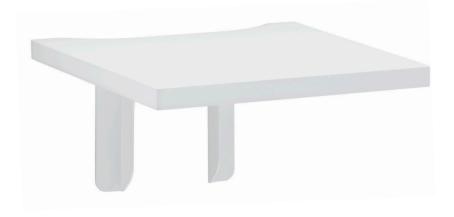

## SMS X CONFERENCE CAMERA SHELF WALL

So practical and elegant on the wall.

A wall-mounted shelf. You can place video camera, codec/camera or other electronic conferencing equipment on this shelf. Complete with a console. Both the shelf and the console are painted in white with a polished finish. Maximum load: 8 kg.

## SMS X CONFERENCE CAMERA SHELF WALL

**INFO** 

ART. NO PD300012-P0 **DESCRIPTION** 

SMS X Conference Camera Shelf Wall

• Finish: white

 Maximum load: 8 kg • Dimensions: 242 x 253 mm (shelf usable space).

- Wall-shelf for codec, codec/video camera or other electronic conferencing equipment.
- Complete with shelf, console and fittings for simple attachment directly onto the wall, preferably close to the screen/video conferencing equipment.
- · Shelf and console painted white and polished.