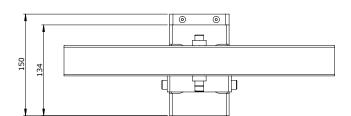

## SMS MULTI CONTROL SINGLE

**INFO** 

• Mounting device for an additional screen above the centre screen of single-row modules. Fits all SMS models.

- Finish: Aluminium/white.
- This product is sold as an accessory for the SMS Multi Control (MM051 series) and fits the following articles:
  MM051001-P0 SMS Multi Control Dual Clamp
  MM051002-P0 SMS Multi Control Triple Clamp
  MM051003-P0 SMS Multi Control Quad Clamp
  MM051006-P0 SMS Multi Control Dual Boom
  MM051007-P0 SMS Multi Control Triple Boom
  MM051008-P0 SMS Multi Control Quad Boom

**ART. NO** MM051013

DESCRIPTION

SMS Multi Control Single