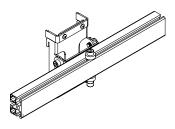

## A masterpiece.

Get even more out of the SMS Multi Control by way of a mounting device with the help of which you can install another screen above the centre screen of your single-row module. Fits all single-row modules. Finish: Aluminium/white.

## SMS MULTI CONTROL SINGLE

**INFO** 

• Mounting device for an additional screen above the centre screen of single-row modules. Fits all SMS models.

- Finish: Aluminium/white.
- This product is sold as an accessory for the SMS Multi Control (MM051 series) and fits the following articles:
  MM051001-P0 SMS Multi Control Dual Clamp
  MM051002-P0 SMS Multi Control Triple Clamp
  MM051003-P0 SMS Multi Control Quad Clamp
  MM051006-P0 SMS Multi Control Dual Boom
  MM051007-P0 SMS Multi Control Triple Boom
  MM051008-P0 SMS Multi Control Quad Boom