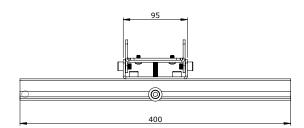

## SMS MULTI CONTROL SINGLE

**INFO** 

• Mounting device for an additional screen above the centre screen of single-row modules. Fits all SMS models.

- Finish: Aluminium/white.
- This product is sold as an accessory for the SMS Multi Control (MM051 series) and fits the following articles:
  MM051001-P0 SMS Multi Control Dual Clamp
  MM051002-P0 SMS Multi Control Triple Clamp
  MM051003-P0 SMS Multi Control Quad Clamp
  MM051006-P0 SMS Multi Control Dual Boom
  MM051007-P0 SMS Multi Control Triple Boom
  MM051008-P0 SMS Multi Control Quad Boom

**ART. NO** MM051013

DESCRIPTION

SMS Multi Control Single