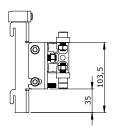

## SMS MULTI CONTROL SINGLE

**INFO** 

• Mounting device for an additional screen above the centre screen of single-row modules. Fits all SMS models.

- Finish: Aluminium/white.
- This product is sold as an accessory for the SMS Multi Control (MM051 series) and fits the following articles:
  MM051001-P0 SMS Multi Control Dual Clamp
  MM051002-P0 SMS Multi Control Triple Clamp
  MM051003-P0 SMS Multi Control Quad Clamp
  MM051006-P0 SMS Multi Control Dual Boom
  MM051007-P0 SMS Multi Control Triple Boom
  MM051008-P0 SMS Multi Control Quad Boom

**ART. NO** MM051013

DESCRIPTION

SMS Multi Control Single