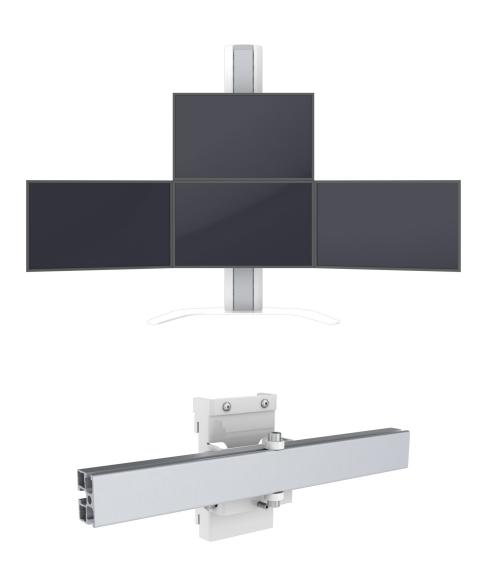

## A masterpiece.

Get even more out of the SMS Multi Control by way of a mounting device with the help of which you can install another screen above the centre screen of your single-row module. Fits all single-row modules. Finish: Aluminium/white.

## SMS MULTI CONTROL SINGLE

**INFO** 

• Mounting device for an additional screen above the centre screen of single-row modules. Fits all SMS models.

- Finish: Aluminium/white.
- This product is sold as an accessory for the SMS Multi Control (MM051 series) and fits the following articles:
  MM051001-P0 SMS Multi Control Dual Clamp
  MM051002-P0 SMS Multi Control Triple Clamp
  MM051003-P0 SMS Multi Control Quad Clamp
  MM051006-P0 SMS Multi Control Dual Boom
  MM051007-P0 SMS Multi Control Triple Boom
  MM051008-P0 SMS Multi Control Quad Boom

**ART. NO** MM051013

DESCRIPTION

SMS Multi Control Single