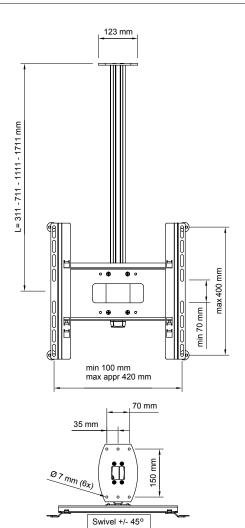

## INFO

- Color: Aluminum/black.
- Max load: 30 kg (for each screen).
- Length: 400, 800, 1200 and 1800 mm.
- Swivel & Tilt: The screens can be swiveled approx +/- 45° and tilted  $+12^{\circ}/-3^{\circ}$  forward (depending on the size of screen).

Unislide included: SMS Flatscreen M Unislide. Vesa standard: 75x75/ 100x100/200x100/200x200/400x200/400x400 mm.

www.SmartMediaSolutions.se