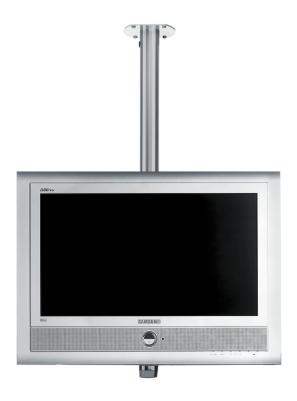

## SMS FLATSCREEN CM ST400/800/1200/1800

People will look up to your screen.

The SMS Flatscreen CM ST can support four middleweight screens suspended from the ceiling. This is an attractive and elegant ceiling mounted bracket that will do your display justice. Like most of our ceiling brackets the screens can be tilted for the best viewing angle. The SMS Flatscreen CM ST can also feature a combination of screens and shelves (optional) mounted on to the bracket to offer multiple possibilities for your display.

## INFO

- Color: Aluminum/black.
- Max load: 30 kg (for each screen).
- Length: 400, 800, 1200 and 1800 mm.
- Swivel & Tilt: The screens can be swiveled approx +/- 45° and tilted  $+12^{\circ}/-3^{\circ}$  forward (depending on the size of screen).