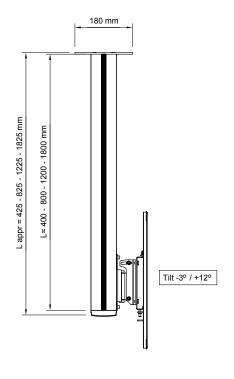

## INFO

- Color: Aluminum/black.
- Max load: 30 kg (for each screen).
- Length: 400, 800, 1200 and 1800 mm.
- Swivel & Tilt: The screens can be swiveled approx +/- 45° and tilted  $+12^{\circ}/-3^{\circ}$  forward (depending on the size of screen).