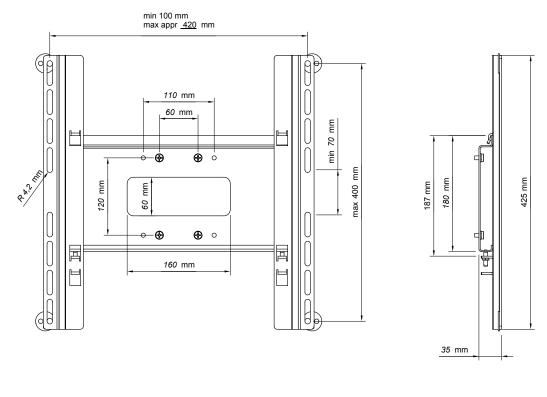

#### INFO

- Color: Silver
- Max load: 30 kg
- Weight: 2,5 kg

### DESCRIPTION

SMS Flatscreen M Unislide Silver SMS Flatscreen M Unislide Black

Supports Vesa standard: 75x75/100x100/200x100/200x200/ 400X200/400x400 mm.

www.SmartMediaSolutions.se