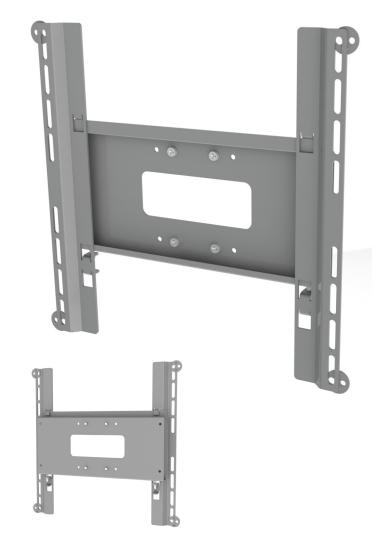

# SMS FLATSCREEN M UNISLIDE

Just as important as your screen and bracket.

The SMS Flatscreen M Unislide is the missing link between your bracket and middleweight screen. It is universal and suitable for most screens up to 30 kg. The SMS Flatscreen M Unislide is a smart construction that can mount your screen either horizontally or vertically. It is easy to mount and can be transferred to most of our brackets and stands for middleweight screens.

### DESCRIPTION

SMS Flatscreen M Unislide Silver SMS Flatscreen M Unislide Black

Supports Vesa standard: 75x75/100x100/200x100/200x200/ 400X200/400x400 mm.

www.SmartMediaSolutions.se