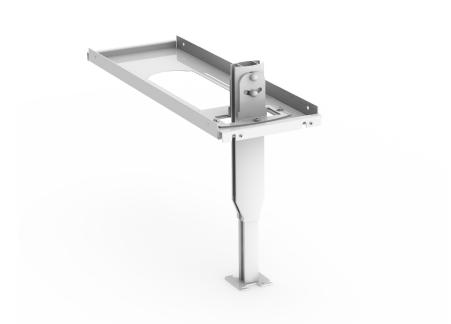

# SMS SUSPENDED CEILING PLATE

## SMS Suspended Ceiling Plate is used for mounting our popular projector brackets in suspended ceilings.

The product fits suspended ceiling bars with measurements 600x600 mm and 600x1200 mm, and you do not have to drill holes in the ceiling. The ceiling plate is attached to the suspended ceiling bars and facilitates a quick installation. The projector mount can be moved approxiamtely 300 mm sideways after installation. For projectors of maximum 20 kg weight.

## ▲ ABOUT THE **PRODUCT**

- For mounting of our popular projector brackets in suspended ceilings.
- The product fits suspended ceiling bars with measurements 600x600 mm and 600x1200 mm, and you do not have to drill holes in the ceiling.
- The ceiling plate is attached to the suspended ceiling bars and facilitates a quick installation.
- For projectors of maximum 20 kg weight.