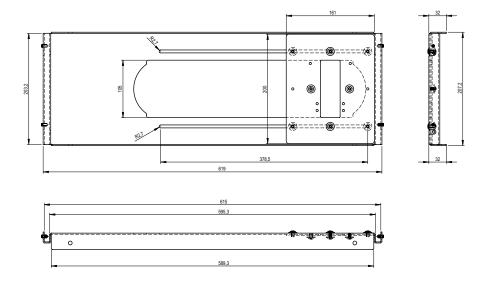

# SMS SUSPENDED CEILING PLATE



## SMS Suspended Ceiling Plate is used for mounting our popular projector brackets in suspended ceilings.

The product fits suspended ceiling bars with measurements 600x600 mm and 600x1200 mm, and you do not have to drill holes in the ceiling. The ceiling plate is attached to the suspended ceiling bars and facilitates a quick installation. The projector mount can be moved approxiamtely 300 mm sideways after installation. For projectors of maximum 20 kg weight.

## ▲ TECHNICAL DRAWING (MM)





#### **⊿** INFO

Colour: White

Maximum weight projector: 20 kg

Fits projector brackets: SMS Projector CL V / SMS Projector CL F / SMS Projector Precision CM V / SMS Projector Precision CM F

Guarantee: 5 years

**Other:** Securing wire and other accessories for installation are not included.

## ▲ ABOUT THE **PRODUCT**

- For mounting of our popular projector brackets in suspended ceilings.
- The product fits suspended ceiling bars with measurements 600x600 mm and 600x1200 mm, and you do not have to drill holes in the ceiling.
- The ceiling plate is attached to the suspended ceiling bars and facilitates a quick installation.
- For projectors of maximum 20 kg weight.



## ■ SIMPLE ORDERING

## ART. NO.

AE060001 SMS Suspended Ceiling Plate