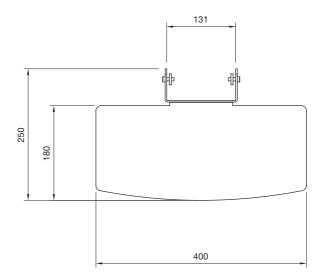

# CAMERA & CODEC UNITS



Where should the camera be placed at a conference? We have shelves designed for camera or codec units for your SMS Flatscreen FH/M MFD. Adaptable and simple shelves that can be smoothly and continuously raised and lowered along the pillar.

### SHELVES THAT CAN BE USED WITH:

SMS Flatscreen FH MFD SMS Flatscreen FM MFD

Even suitable for all SMS Flatscreen H-stands.

## **CAMERA & CODEC UNITS**

INFO

• Colour: Silver

The shelf can be raised and lowered smoothly and continuously along the pillar.

ART. NO

PL200027BL PL200027SLV PL200030BL PL200030SLV **DESCRIPTION** 

Camera&Codec Unit Black Camera&Codec Unit Silver Camera shelf svart Camera shelf silver

### PL200030 CAMERA SHELF





### PL200027 Camera&Codec Unit







www.SmartMediaSolutions.se