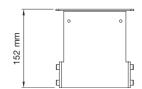

# CAMERA & CODEC UNITS



Where should the camera be placed at a conference? We have shelves designed for camera or codec units for your SMS Flatscreen FH/M MFD. Adaptable and simple shelves that can be smoothly and continuously raised and lowered along the pillar.

### SHELVES THAT CAN BE USED WITH:

SMS Flatscreen FH MFD SMS Flatscreen FM MFD

Even suitable for all SMS Flatscreen H-stands.

## **CAMERA & CODEC UNITS**

INFO

• Colour: Silver

The shelf can be raised and lowered smoothly and continuously along the pillar.

ART. NO

PL200027BL PL200027SLV PL200030BL PL200030SLV **DESCRIPTION** 

Camera&Codec Unit Black Camera&Codec Unit Silver Camera shelf svart Camera shelf silver

### PL200030 CAMERA SHELF





### PL200027 Camera&Codec Unit







www.SmartMediaSolutions.se