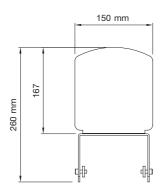

# CAMERA & CODEC UNITS



Where should the camera be placed at a conference? We have shelves designed for camera or codec units for your SMS Flatscreen FH/M MFD. Adaptable and simple shelves that can be smoothly and continuously raised and lowered along the pillar.

### SHELVES THAT CAN BE USED WITH:

SMS Flatscreen FH MFD SMS Flatscreen FM MFD

Even suitable for all SMS Flatscreen H-stands.

## **CAMERA & CODEC UNITS**

INFO

• Colour: Silver

The shelf can be raised and lowered smoothly and continuously along the pillar.

ART. NO

PL200027BL PL200027SLV PL200030BL PL200030SLV **DESCRIPTION** 

Camera&Codec Unit Black Camera&Codec Unit Silver Camera shelf svart Camera shelf silver

### PL200030 CAMERA SHELF





### PL200027 Camera&Codec Unit







www.SmartMediaSolutions.se