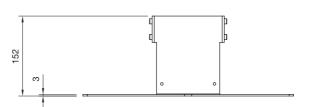

# CAMERA & CODEC UNITS



Where should the camera be placed at a conference? We have shelves designed for camera or codec units for your SMS Flatscreen FH/M MFD. Adaptable and simple shelves that can be smoothly and continuously raised and lowered along the pillar.

### SHELVES THAT CAN BE USED WITH:

SMS Flatscreen FH MFD SMS Flatscreen FM MFD

Even suitable for all SMS Flatscreen H-stands.

## **CAMERA & CODEC UNITS**

INFO

• Colour: Silver

The shelf can be raised and lowered smoothly and continuously along the pillar.

ART. NO

PL200027BL PL200027SLV PL200030BL PL200030SLV **DESCRIPTION** 

Camera&Codec Unit Black Camera&Codec Unit Silver Camera shelf svart Camera shelf silver

### PL200030 CAMERA SHELF





### PL200027 Camera&Codec Unit







www.SmartMediaSolutions.se