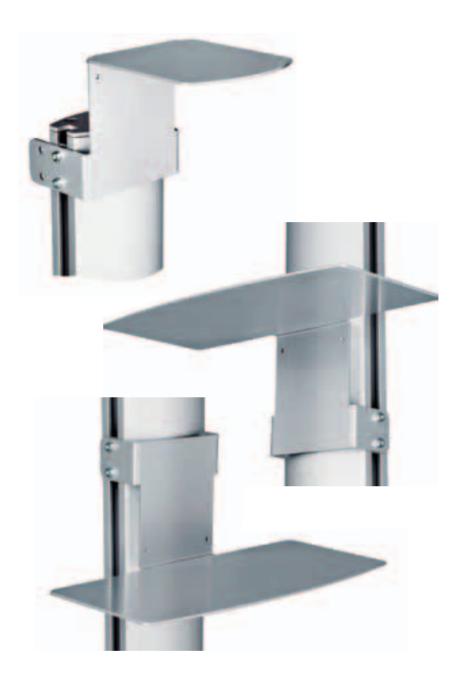

# CAMERA & CODEC UNITS

Where should the camera be placed at a conference? We have shelves designed for camera or codec units for your SMS Flatscreen FH/M MFD. Adaptable and simple shelves that can be smoothly and continuously raised and lowered along the pillar.

## **CAMERA & CODEC UNITS**

INFO

• Colour: Silver

The shelf can be raised and lowered smoothly and continuously along the pillar.

ART. NO

PL200027BL PL200027SLV PL200030BL PL200030SLV **DESCRIPTION** 

Camera&Codec Unit Black Camera&Codec Unit Silver Camera shelf svart Camera shelf silver

### PL200027 Camera&Codec Unit

www.SmartMediaSolutions.se