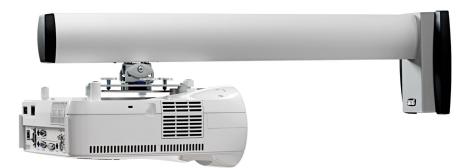

# SMS PROJECTOR WL SHORT THROW V

Short-throw projection close to the wall.

A wall bracket that is easy to mount on a wall plate that can be located close to the ceiling, making vertical adjustment possible. The projector can be suspended at any location along the complete pillar, and it can be swivelled and tilted. Now with black or white plastic fittings, and the possibility to use a white or black universal slide to match the projector.

## SMS PROJECTOR WL SHORT THROW V