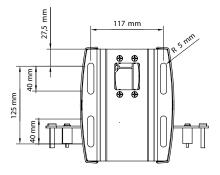

#### INFO

- Finish: Aluminium/black or aluminium/white.
- Max. load: 12 kg.
- Lengths: 450, 680, 1200, 1450 and 1600 mm.
  Tilt: +/- 12° with fine adjustment for the depth and
- Adjustable: The height of the pillar can be adjusted
- Adjustable: The height of the pillar can be adjusted +/- 20 mm, and the projector can be located at any position along it.