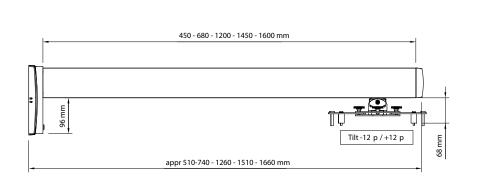

#### INFO

- Finish: Aluminium/black or aluminium/white.
- Max. load: 12 kg.
- Lengths: 450, 680, 1200, 1450 and 1600 mm.
  Tilt: +/- 12° with fine adjustment for the depth and
- Adjustable: The height of the pillar can be adjusted
- Adjustable: The height of the pillar can be adjusted +/- 20 mm, and the projector can be located at any position along it.