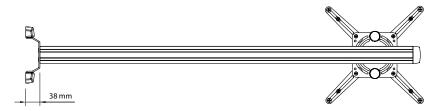

# SMS PROJECTOR WL SHORT THROW V

Short-throw projection close to the wall.

A wall bracket that is easy to mount on a wall plate that can be located close to the ceiling, making vertical adjustment possible. The projector can be suspended at any location along the complete pillar, and it can be swivelled and tilted. Now with black or white plastic fittings, and the possibility to use a white or black universal slide to match the projector.

#### INFO

- Finish: Aluminium/black or aluminium/white.
- Max. load: 12 kg.
- Lengths: 450, 680, 1200, 1450 and 1600 mm.
  Tilt: +/- 12° with fine adjustment for the depth and
- Adjustable: The height of the pillar can be adjusted
- Adjustable: The height of the pillar can be adjusted +/- 20 mm, and the projector can be located at any position along it.